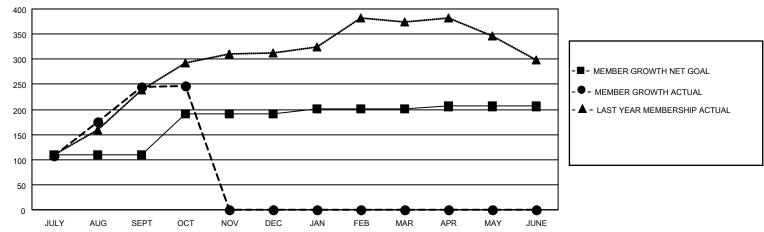

## GOALS AND ACTUAL MEMBERS CUMULATIVE

| DROPPED CLUBS: 0 | 38 CLUBS OF 80 ADDED 1 OR MORE NEW MEMBERS | GENDER DISTRIBUTION        |                                |  |
|------------------|--------------------------------------------|----------------------------|--------------------------------|--|
|                  | INIONE NEW MEMBERS                         |                            | 1,642 (70.02%)<br>703 (29.98%) |  |
| DROPPED MEMBERS  |                                            | NON BINARY (               | 0.00%)                         |  |
| DECEASED         |                                            | PREFER NOT TO ANSWER (     | 0 (0.00%)                      |  |
| CLUB CANCELLED   | CLICK HERE FOR CUMULATIVE                  | TOTAL FAMILY UNIT MEMBERS  | 877                            |  |
| OTHER 20         | MEMBERSHIP DATA                            |                            |                                |  |
| TOTAL 2.         |                                            | FAMILY MEMBERS PAYING HALF | DUES 485                       |  |

## MONTHLY MEMBERSHIP PROGRESS REPORT

LOCATION INDIA District 317 F Results as of: 10/31/2022

| Clubs                 |               |           |               | Members               |                        |                         |                                                    |
|-----------------------|---------------|-----------|---------------|-----------------------|------------------------|-------------------------|----------------------------------------------------|
| RESULTS FOR 2022-2023 |               |           |               | RESULTS FOR 2022-2023 |                        |                         |                                                    |
| QUARTER               | NEW CLUB GOAL | NEW CLUBS | DROPPED CLUBS | QUARTER MEME          | BER GROWTH NET<br>GOAL | MEMBER GROWTH<br>ACTUAL | DROPPED<br>MEMBERS ACTUAL<br>(including transfers) |
| JULY/AUG/SEPT         | 5             | 9         | 0             | JULY/AUG/SEPT         | 110                    | 268                     | 19                                                 |
| OCT/NOV/DEC           | 3             | 0         | 0             | OCT/NOV/DEC           | 81                     | 7                       | 3                                                  |
| JAN/FEB/MAR           | 4             | 0         | 0             | JAN/FEB/MAR           | 10                     | 0                       | 0                                                  |
| APR/MAY/JUNE          | 3             | 0         | 0             | APR/MAY/JUNE          | 5                      | 0                       | 0                                                  |