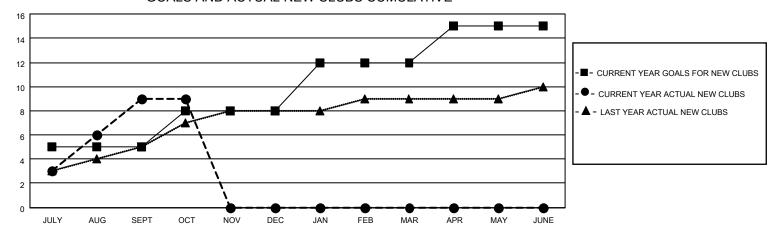

## GOALS AND ACTUAL NEW CLUBS CUMULATIVE

## MONTHLY MEMBERSHIP PROGRESS REPORT

LOCATION INDIA District 317 F Results as of: 10/31/2022

| Clubs                 |               |           |               | Members               |                        |                         |                                                    |
|-----------------------|---------------|-----------|---------------|-----------------------|------------------------|-------------------------|----------------------------------------------------|
| RESULTS FOR 2022-2023 |               |           |               | RESULTS FOR 2022-2023 |                        |                         |                                                    |
| QUARTER               | NEW CLUB GOAL | NEW CLUBS | DROPPED CLUBS | QUARTER MEME          | BER GROWTH NET<br>GOAL | MEMBER GROWTH<br>ACTUAL | DROPPED<br>MEMBERS ACTUAL<br>(including transfers) |
| JULY/AUG/SEPT         | 5             | 9         | 0             | JULY/AUG/SEPT         | 110                    | 268                     | 19                                                 |
| OCT/NOV/DEC           | 3             | 0         | 0             | OCT/NOV/DEC           | 81                     | 7                       | 3                                                  |
| JAN/FEB/MAR           | 4             | 0         | 0             | JAN/FEB/MAR           | 10                     | 0                       | 0                                                  |
| APR/MAY/JUNE          | 3             | 0         | 0             | APR/MAY/JUNE          | 5                      | 0                       | 0                                                  |